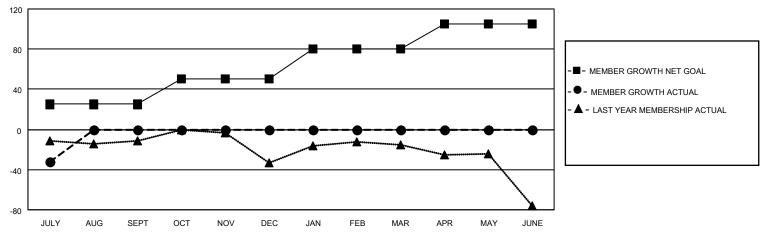

## **LOCATION MASSACHUSETTS**

District 33 S

| Clubs         |               |             |               | Members               |                       |                         |                                                    |  |
|---------------|---------------|-------------|---------------|-----------------------|-----------------------|-------------------------|----------------------------------------------------|--|
|               | RESULTS FOR   | R 2020-2021 |               | RESULTS FOR 2020-2021 |                       |                         |                                                    |  |
| QUARTER       | NEW CLUB GOAL | NEW CLUBS   | DROPPED CLUBS | QUARTER MEMBI         | ER GROWTH NET<br>GOAL | MEMBER GROWTH<br>ACTUAL | DROPPED<br>MEMBERS ACTUAL<br>(including transfers) |  |
| JULY/AUG/SEPT | 0             | 0           | 1             | JULY/AUG/SEPT         | 25                    | 7                       | 37                                                 |  |
| OCT/NOV/DEC   | 0             | 0           | 0             | OCT/NOV/DEC           | 25                    | 0                       | 0                                                  |  |
| JAN/FEB/MAR   | 1             | 0           | 0             | JAN/FEB/MAR           | 30                    | 0                       | 0                                                  |  |
| APR/MAY/JUNE  | 0             | 0           | 0             | APR/MAY/JUNE          | 25                    | 0                       | 0                                                  |  |