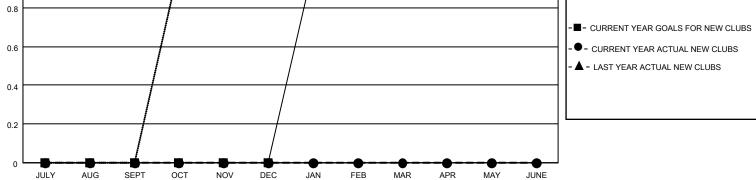

## **LOCATION MASSACHUSETTS**

District 33 S

| Clubs         |               |             |               | Members               |                       |                         |                                                    |  |
|---------------|---------------|-------------|---------------|-----------------------|-----------------------|-------------------------|----------------------------------------------------|--|
|               | RESULTS FOR   | R 2020-2021 |               | RESULTS FOR 2020-2021 |                       |                         |                                                    |  |
| QUARTER       | NEW CLUB GOAL | NEW CLUBS   | DROPPED CLUBS | QUARTER MEMBI         | ER GROWTH NET<br>GOAL | MEMBER GROWTH<br>ACTUAL | DROPPED<br>MEMBERS ACTUAL<br>(including transfers) |  |
| JULY/AUG/SEPT | 0             | 0           | 1             | JULY/AUG/SEPT         | 25                    | 7                       | 37                                                 |  |
| OCT/NOV/DEC   | 0             | 0           | 0             | OCT/NOV/DEC           | 25                    | 0                       | 0                                                  |  |
| JAN/FEB/MAR   | 1             | 0           | 0             | JAN/FEB/MAR           | 30                    | 0                       | 0                                                  |  |
| APR/MAY/JUNE  | 0             | 0           | 0             | APR/MAY/JUNE          | 25                    | 0                       | 0                                                  |  |